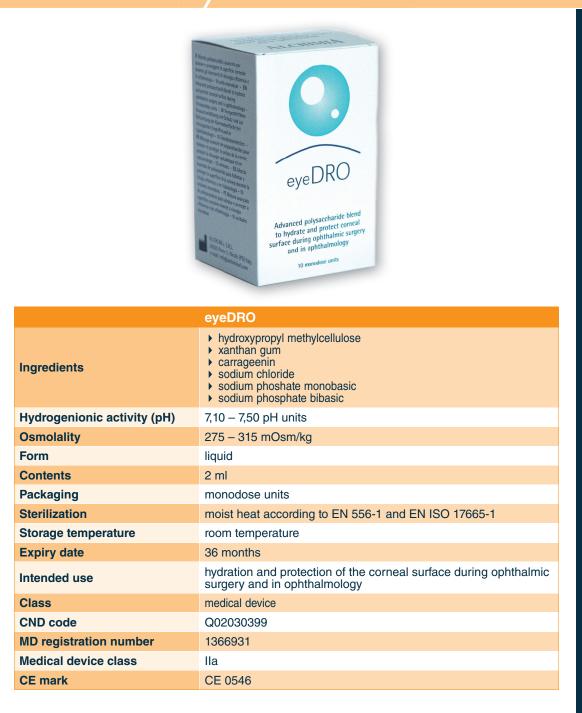

# TISSUE PROTECTION AND HYDRATION

eyeDRO is an advanced polysaccharide blend for a stable and long-lasting hydration of the corneal surface and an effective protection of the corneal epithelium during ophthalmic surgery and in ophthalmology. A single eyeDRO application during cataract surgery provides optical clarity and magnification up to 15% of the underlying structures; one, or maximum two applications, of eyeDRO provide stable support to the vitrectomy lens during vitreoretinal surgery. eyeDRO is easily washed out with saline solutions.

#### **Contents:**

- 10 monodose units of 2 ml each
- 1 insert
- ▶ 20 labels for product traceability