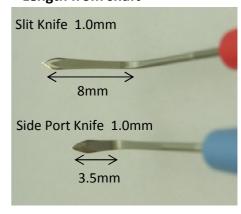

## Length from shaft

- Designed to deliver exceptional precision 1.0mm side port incision.
- 2 Choices; 30 or 45 degree depend on condition of your patient and your preference.
- Excellent controllability by Short-Head 3.5 mm blade length
  Effective for patient who has sunken/deep-set eye (enophthalmos) or narrow lid fissure.
- Stress free incision with ultimate sharpness!