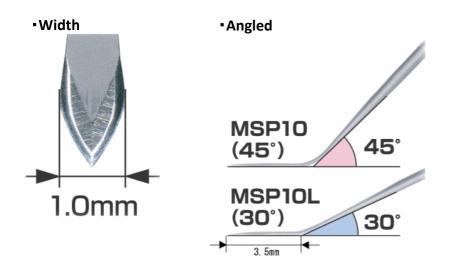

## Length from shaft

- Designed to deliver exceptional precision 1.0mm side port incision.
- 2 Choices; 30 or 45 degree depend on condition of your patient and your preference.
- Excellent controllability by Short-Head 3.5 mm blade length
  Effective for patient who has sunken/deep-set eye (enophthalmos) or narrow lid fissure.
- Stress free incision with ultimate sharpness!

| Product # | Description                        | Application |
|-----------|------------------------------------|-------------|
| MSP10     | Side Port 1.0mm Angled 45 degree   | Side Port   |
| MSP10L    | Side Port 1.0mm L Angled 30 degree | Side Port   |